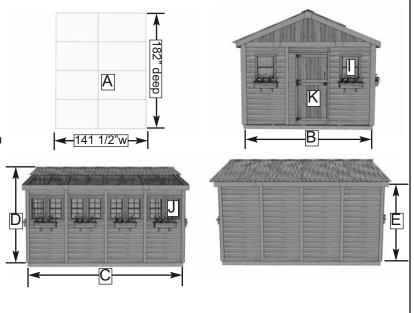

## **Specifications:**

A: Floor Footprint =  $141 \frac{1}{2}$  wide x 182 deep

B: Overall Width Incl. Roof Overhang = 155"

C: Overall Depth Incl. Roof Overhang = 190 1/2"

D: Overall Height Incl. Floor & Roof = 124 1/2"

E: Height of Side Wall = 84"

F: Interior Width Frame to Frame = 136 1/2"

G: Interior Depth Frame to Frame = 177"

H: Interior Height from Floor = 107"

I: Large Window Size (4) = 18 1/4"wide x 22 1/2"high

J: Small Window Size (8) = 14"wide x 21"high

K: Door Dimensions = 31 1/2"wide x 72"high

Shipping Pkg#1 Size: 88"l x 48"w x 60"h Shipping Pkg#2 Size: 88"l x 52"w x 53"h Shipping Weight Pkg#1 = 1155 lbs Shipping Weight Pkg#2 = 1370 lbs Total Shipping Weight = 2525 lbs