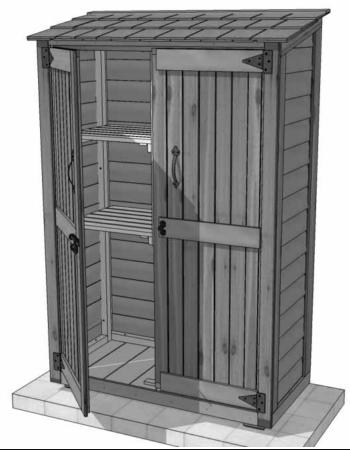

## 4'x2' Garden Chalet Item#GC42Bev

Revised Date: January 13/2021

The Garden Chalet shed is large enough to store most common garden tools such as rakes and hoses or perfect for all your pool accessories.

## The Garden Chalet Kit Includes:

- Organize your outdoor space like never before with our 4 ft. x 2 ft. Garden Chalet.
- 2 Adjustable shelves for versatile storage options
- Western Red Cedar Double Doors, Trim & Floors
- · Western Red Cedar Shingle Roof
- · Sturdy panelized walls, cladded with bevel siding
- · OLT recommends to paint or stain panels to protect the wood
- Accepts a wide range of finishes
- · All hardware included
- Quick and easy assembly
- Approximately 4 hours to assemble, no cutting required