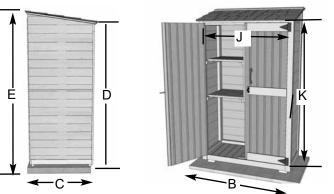

## Specifications:

B: Overall Width Incl. Roof Overhang = 49 1/4"

C: Overall Depth Incl. Roof Overhang = 22 1/2"

D: Overall Height Incl. Floor & Roof (Front) = 67 1/2"

E: Overall Height Incl. Floor & Roof (Rear) = 72 1/2"

F: Interior Width frame to frame = 40 3/4"

G: Interior Depth frame to frame = 15 1/2"

H: Interior Height from floor (front)= 62 3/4"

I: Interior Height from floor (rear)= 66"

J: Door Width = 40" wide

K: Door Height = 61 1/4" high